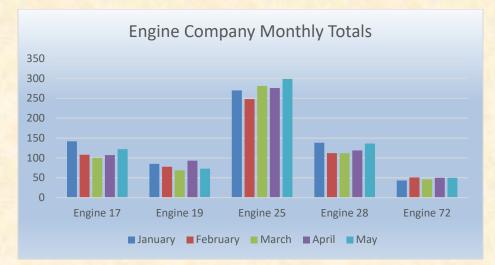

#### Monthly Run Statistics and Call Break Down – May 2022 Engine Companies and Medic Units

#### **Total Responses for Engine Companies: 680**