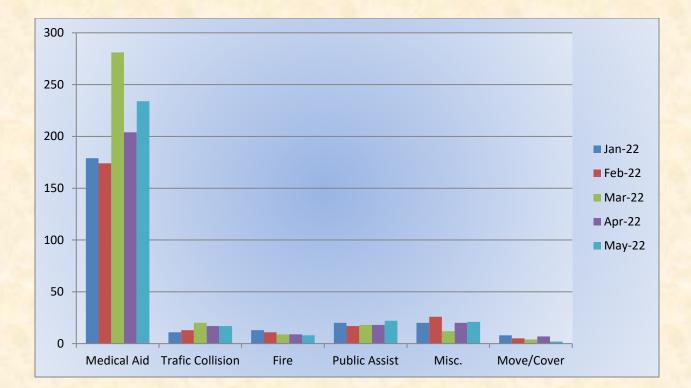

## **Engine 25 Monthly Statistics Comparison**

#### Station 25 Run Review May 2022

ENGINE 25: 299 Total Calls Medical Aid- 229 Fire- 8 Traffic Collision- 17 Public Assist- 22 Misc- 21 Move/Cover - 2

MEDIC 25: 318 Total Calls Medical Aid- 234 Fire- 8 Traffic Collision- 17 Transfer- 21 Misc-2 Move/Cover – 36