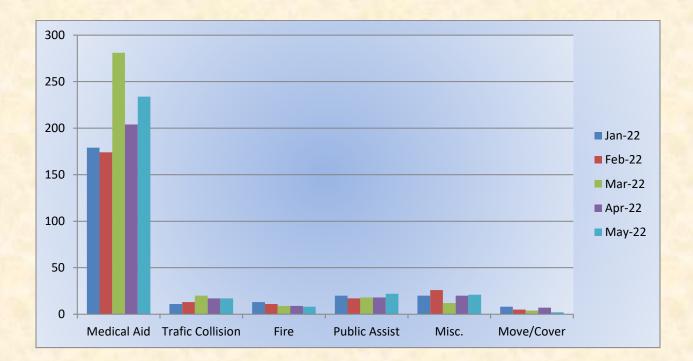

## **Engine 25 Monthly Statistics Comparison**

## Medic 25 Monthly Statistics Comparison

### Monthly Call Type Comparision Medic Units