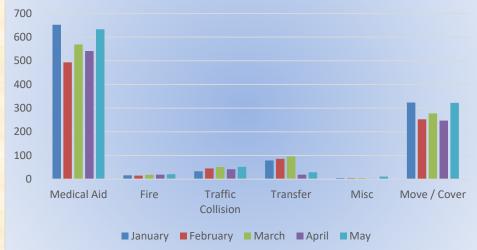

## Medic 25 Monthly Statistics Comparison

### Monthly Call Type Comparision Medic Units