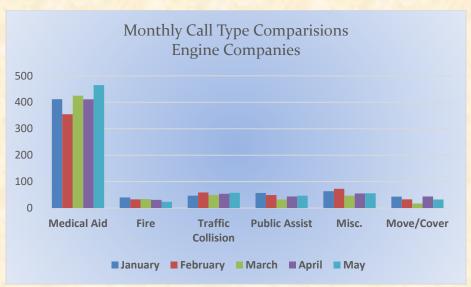

#### Monthly Run Statistics and Call Break Down – May 2022 Engine Companies and Medic Units

#### **Total Responses for Engine Companies: 680**