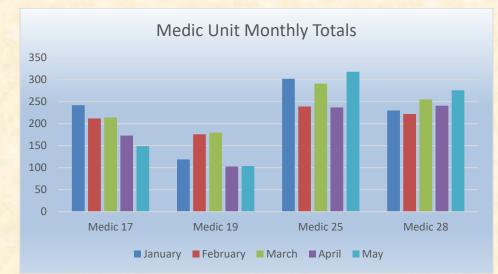

#### Monthly Run Statistics and Call Break Down – May 2022 Engine Companies and Medic Units

#### **Total Responses for Medic Units: 847**