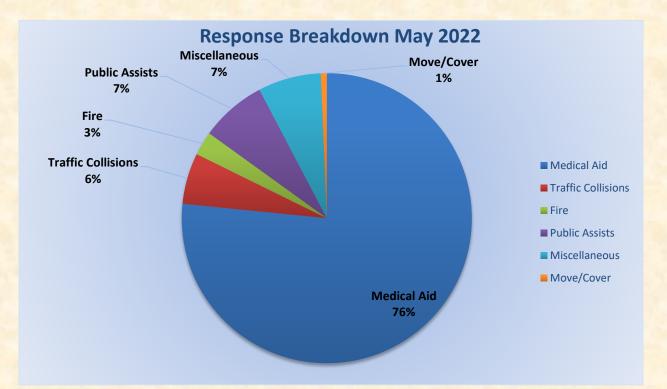

#### Monthly Run Statistics and Call Break Down – May 2022 Engine Companies and Medic Units

#### **Total Responses for Engine Companies: 680**

#### **Total Responses for Medic Units: 847**