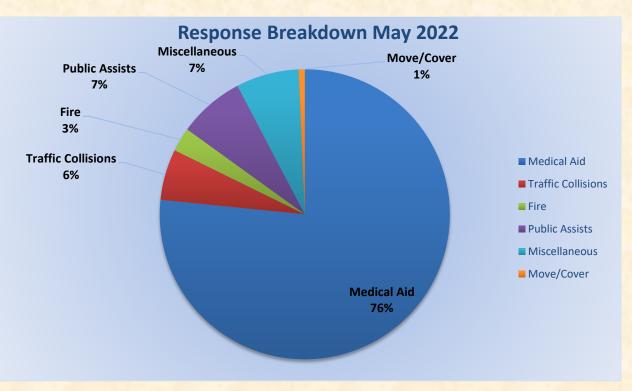

#### Monthly Run Statistics and Call Break Down – May 2022 Engine Companies and Medic Units

#### **Total Responses for Engine Companies: 680**

#### **Total Responses for Medic Units: 847**